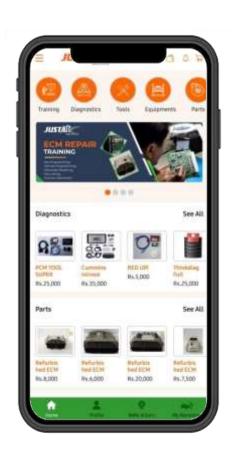

# Features of JustAuto Mobile Application

#### **Mobile Application Features:**

- Job Card Creation from Mobile App
- Purchase of Tools and Equipment
- Registration for JustAuto Training Courses
- Manage Your Workshop
- View Profile and More