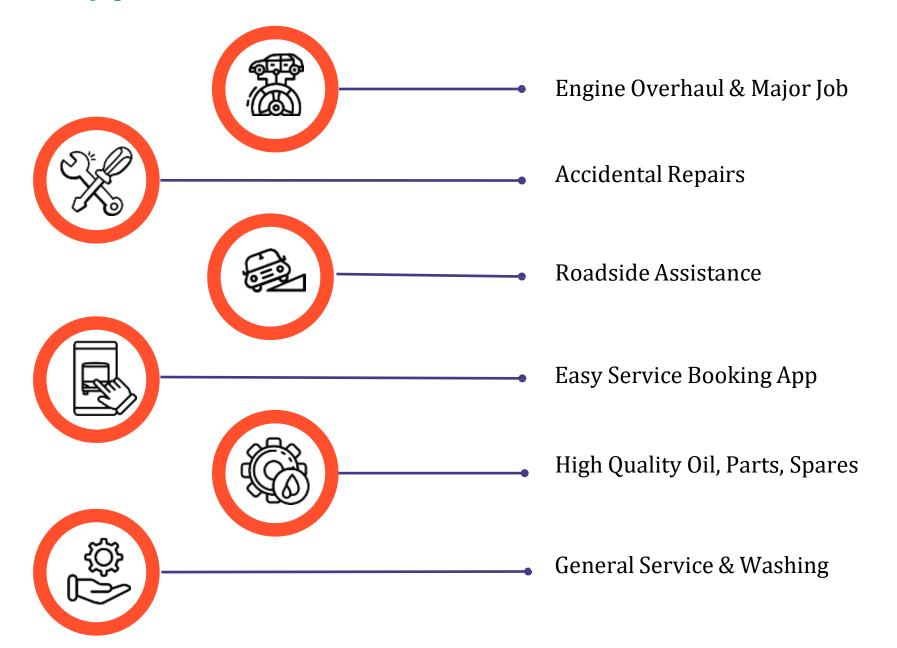

|               | 80,000   |
| Electricity                          |                                    |               | 8,000    |
| Internet – Mobile                    |                                    |               | 1,500    |
| Miscellaneous                        |                                    |               | 25,000   |
| Total Expenses (B)                   |                                    |               | 1,72,500 |
| Gross Profit (C) = (A-B)             |                                    |               | 1,18,500 |



Note - This is Ideal Revenue Model, Numbers are shown considering Business is properly setup and operating smoothly. These Numbers can change as per the Market and Business Conditions.

## Types of Service at JustAuto Franchise JustAult





## Four-Wheeler Franchise Photos

















## **Multi Brand Service at JustAuto Franchise**









# Features of JustAuto Mobile Application



#### **Mobile Application Features:**

- Job Card Creation from Mobile App
- Purchase of Tools and Equipment
- Registration for JustAuto Training Courses
- Manage Your Workshop
- View Profile and More







## **Connect With Us**

- JustAuto Solutions Private Limited, B-1, B-2, B-3/15, GIDC Electronic Estate, Sector 25, Gandhinagar, Gujarat -382025
- franchise@justautoindia.com
- +91-9057777888 +91-9510021151
- justautofranchise.com
- / JustAutoIndia