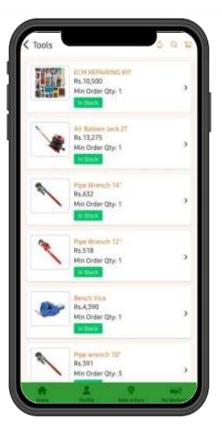

# Features of JustAuto Mobile Application

#### **Mobile Application Features:**

- Job Card Creation from Mobile App
- Purchase of Tools and Equipment
- Registration for JustAuto Training Courses
- Manage Your Workshop
- View Profile and More