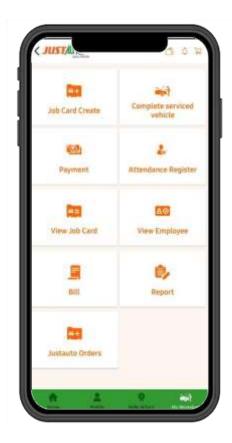

# Features of JustAuto Mobile Application

#### **Mobile Application Features:**

- Job Card Creation from Mobile App
- Purchase of Tools and Equipment
- Registration for JustAuto Training Courses
- Manage Your Workshop
- View Profile and More