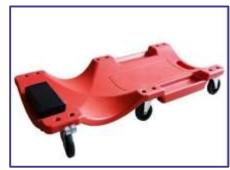

3 Ton Jack Stand

Service Creeper For Workshop

Bench Wise and Bench Grinder

3 Ton Hydraulic Jack

2 Ton Hydraulic Jack

3 Ton Jack Stand

**Vacuum Cleaner Machine** 

Heavy Duty
Transmission Jack

High Pressure Washing Pump

Service Creeper for Workshop